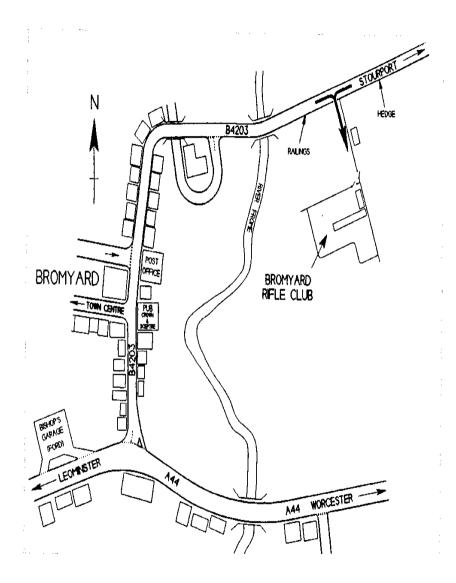

# WORCESTERSHIRE COUNTY OPEN SMALL-BORE RIFLE MEETING

(Including Confined County Championship)

**Sunday 19 May 2024** 

**Double Dewar and English Match** 

**Prizes for each class** 

Bromyard Rifle Range
Broad Bridge
Stourport Road
Bromyard
Herefordshire
(By kind permission of Bromyard Rifle Club)